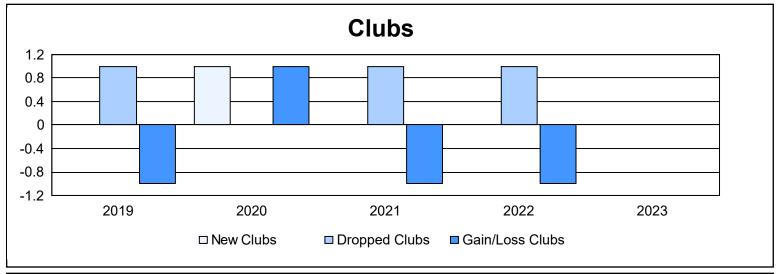

District 111OM As of June 2023 Cumulative

| Year      | New<br>Clubs | Dropped<br>Clubs | Gain/<br>Loss<br>Clubs | New<br>Members | Charter<br>Members | Reinstate<br>Members | Transfer<br>Members | Total<br>Member<br>Added | Total<br>Members<br>Dropped | Gain/<br>Loss<br>Members |
|-----------|--------------|------------------|------------------------|----------------|--------------------|----------------------|---------------------|--------------------------|-----------------------------|--------------------------|
| 2018-2019 | 0            | 1                | -1                     | 75             | 0                  | 1                    | 3                   | 79                       | 106                         | -27                      |
| 2019-2020 | 1            | 0                | 1                      | 57             | 24                 | 0                    | 7                   | 88                       | 83                          | 5                        |
| 2020-2021 | 0            | 1                | -1                     | 58             | 0                  | 1                    | 2                   | 61                       | 81                          | -20                      |
| 2021-2022 | 0            | 1                | -1                     | 56             | 0                  | 1                    | 3                   | 60                       | 78                          | -18                      |
| 2022-2023 | 0            | 0                | 0                      | 73             | 0                  | 2                    | 6                   | 81                       | 102                         | -21                      |
| Average   | 0            | 1                | 0                      | 64             | 5                  | 1                    | 4                   | 74                       | 90                          | -16                      |